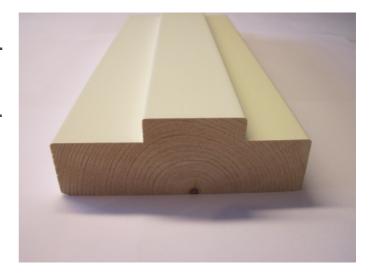

# Karmar

Furukarmar, ädelträkarmar på furukärna samt fanerad mdf-karm levereras med olika ytbeläggningar.

#### **Furukarm**

Furukarm som borras för karmskruv (karmskruv kan medlevereras). Levereras i målat lackat eller laserat utförande. Vid ljudkrav förses karm med tätningslist och vid brandkrav med brandsträng.