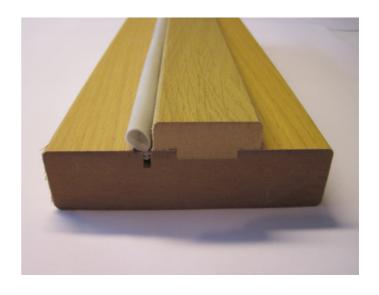

# Karmar

Furukarmar, ädelträkarmar på furukärna samt fanerad mdf-karm levereras med olika ytbeläggningar.

## Fanérad karm på mdf

Fanérad karm på mdf som borras för std. karmskruv 14/6. Levereras som obehandlad, målad, lackat eller laserat utförande.

Karm lev. inkl. tätningslist och kan vid brandkrav förses med brandsträng.