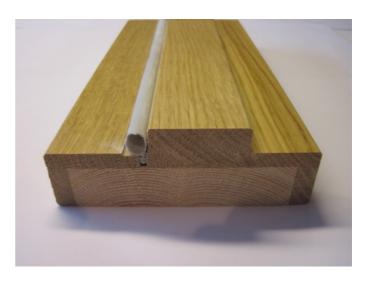

# Karmar

Furukarmar, ädelträkarmar på furukärna samt fanerad mdf-karm levereras med olika ytbeläggningar.

### Ädelträkarm

Ädelträkarm tillverkas med massiv furukärna och pålimning i olika träslag. Borras för karmskruv (karmskruv kan medlevereras). Levereras som obehandlat, lackat eller laserat utförande . Vid ljudkrav förses karm med tätningslist och vid brandkrav med brandsträng.